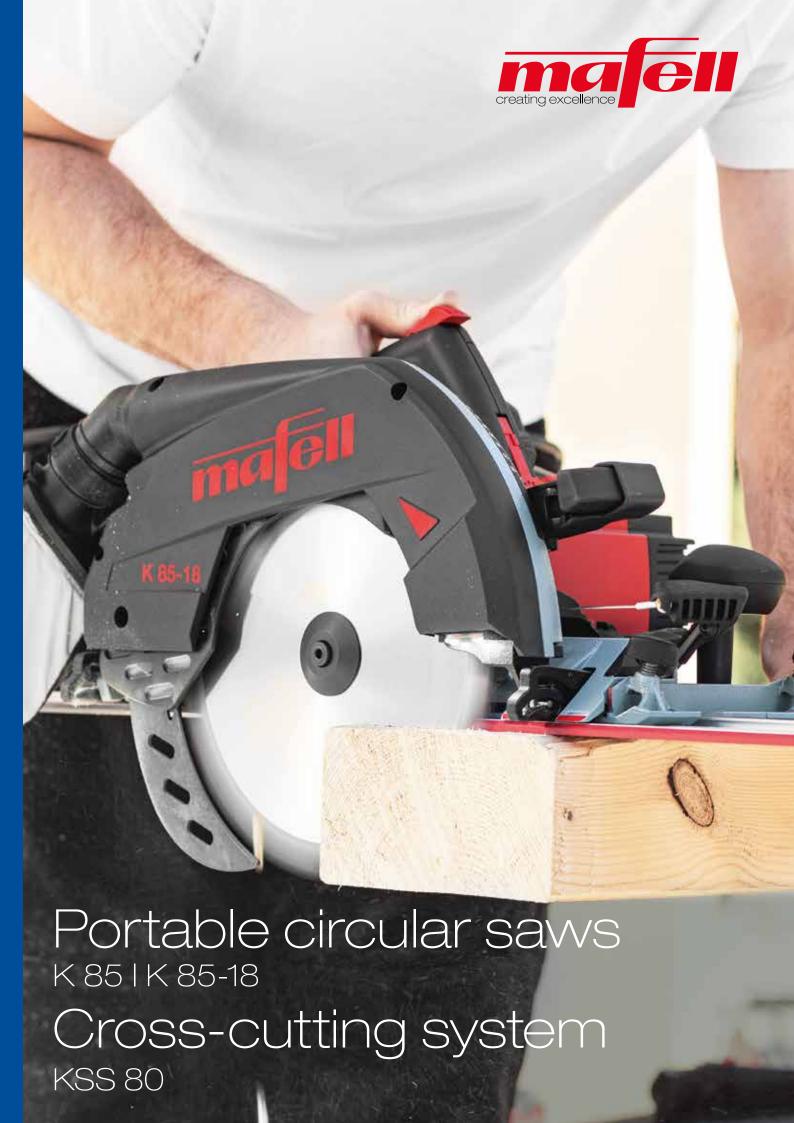

## Rip cuts

Ripping with a guide rail or parallel fence and an ample cutting depth. The two high-performance 18 V batteries of the K 85-18 combine to deliver a sustained output of 36 V.

The portable circular saw K85, the new battery version K85-18 and cross-cutting system KSS80 convince with practical solutions for noticeably more ease of use and efficiency.

## Making perfect saw cuts even easier to achieve.

Whether working close to the edge, executing perfect cross-cuts, or plunge or angle cuts, facilitating rapid blade changes, or offering an elegant solution for adjusting the cutting depth, the K 85-18 / K 85 and KSS 80 epitomize ease of use and efficiency.