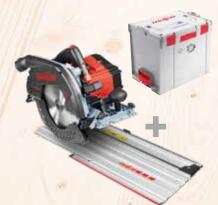

### 91F201 Cross-Cutting System KSS 80

- 1 TCT saw blade 237 x 1,8/2,5 x 30 mm (9 5/16 in.), AT, 12 teeth
- 1 Allen key 5 mm
- 1 Parallel guide fence K 85-PA
- 1 Guide track L
- 1 Mains cable 10 m (32.8 ft)

### 91E302 + 208171 Cordless Portable Circular Saw K 85-18 PURE in L-MAX

- 1 TCT saw blade 237 x 1,8/2,5 x 30 mm (9 5/16 in.), AT, 12 teeth
- 1 Parallel guide fence K 85-PA
- 1 Allen key 5 mm
- +
- 1 Guide track L