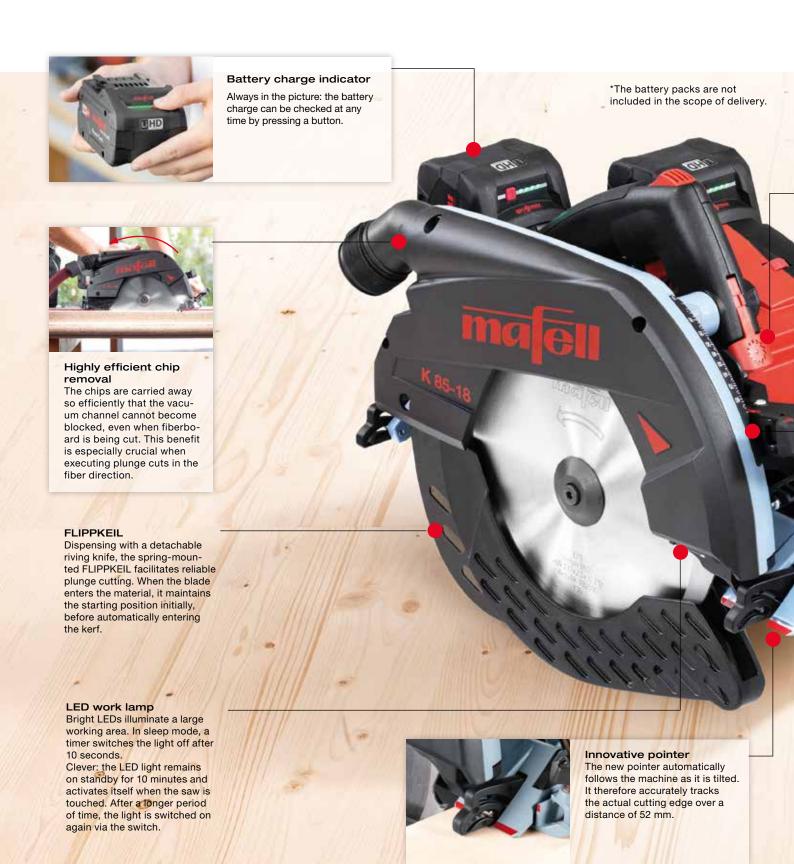

## **NEW: LED work lamp**

Bright LEDs illuminate a large working area. In sleep mode, a timer switches the light off after 10 seconds.

**NEW:** With 2 CAS batteries for exceptional power, independence and thanks to the CAS battery system, nothing stands in the way of flexible use of other system partners.