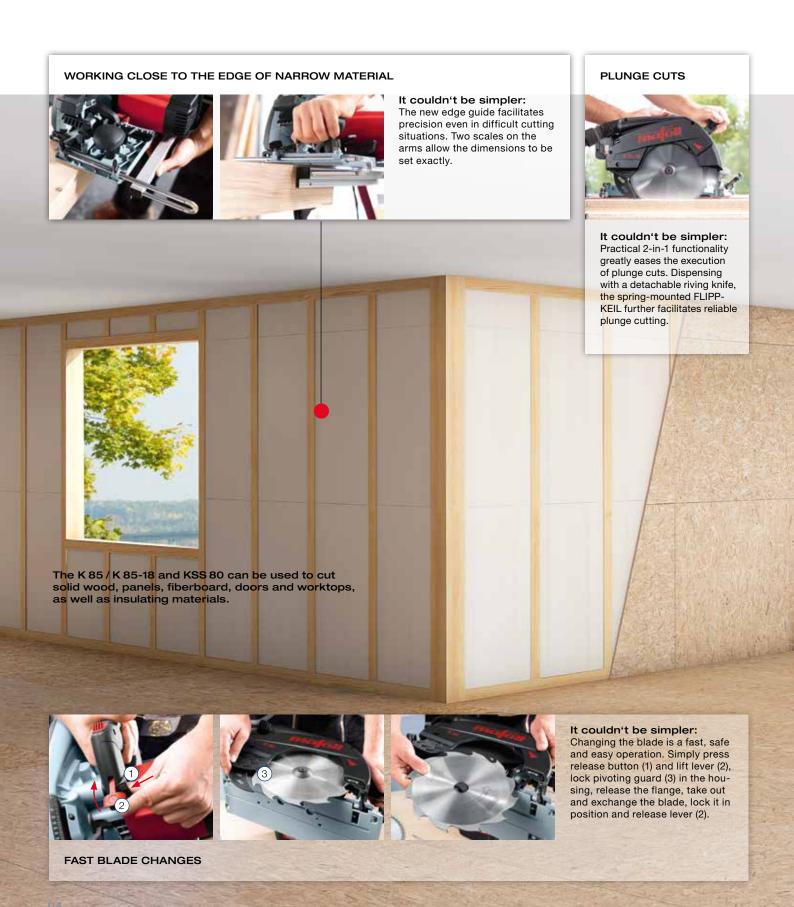

## Making perfect saw cuts even easier to achieve.

Whether working close to the edge, executing perfect cross-cuts, or plunge or angle cuts, facilitating rapid blade changes, or offering an elegant solution for adjusting the cutting depth, the K 85-18 / K 85 and KSS 80 epitomize ease of use and efficiency.

For a fast blade change, simply press the release button, lift the lever and lock the pivoting guard in the housing.

## Fast and reliable cutting depth adjustment

The 2-in-1 functionality allows the cutting depth to be set quickly and reliably. Simply release lock (1), set the cutting depth on the scale, and re-engage the lock. Plunge cuts are controlled by the same method.

## Outstanding scale readability

Thanks to the new tilting arrangement, reading the scale is easier than ever before, from 0 to 60°.

When working with the parallel fence and edge guide, the four locking points and scale reference point facilitate precise adjustment.