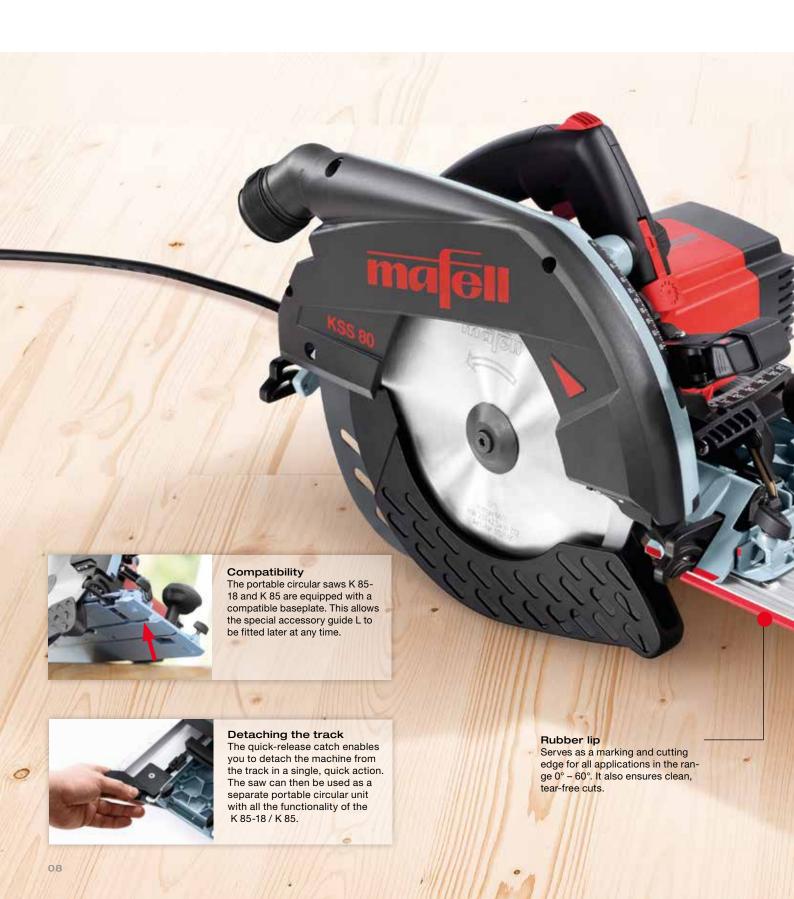

# The KSS system: Making light work of perfect cross-cuts.

The KSS 80 offers even greater ease of use for frequent cross-cuts. The specially designed guide track makes cross-cutting faster and neater than ever before - down to a depth of 82 mm.