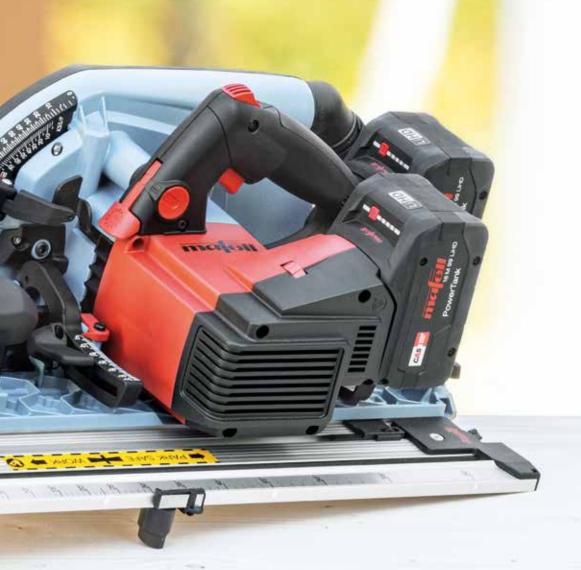

**NEW:** With 2 CAS batteries for exceptional power, independence and thanks to the CAS battery system, nothing stands in the way of flexible use of other system partners.

# The K 85 / K 85-18: Welcome to the future of sawing.

The K 85 / K 85-18 saws are perfectly equipped to meet the future challenges of the woodworking trades. Not only in view of their exemplary material and build qualities, but also thanks to their well-conceived user-friendliness and compatible dual-battery technology.

## Perfect center of gravity

All our machines have an ideal center of gravity for fatigue-free working – irrespective of the selected attachment or power pack.

With the MAFELL ErgoBalanceConcept, our portable circular saws are optimized for all types of work. This not only enables precise work, but also optimum ergonomic guidance. This effectively prevents fatigue - despite twice the battery power.