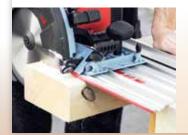

## Cross cuts

An ideal application for guide L is cutting structural timber to length, with a max. cutting depth of 82 mm and a max. cross-cutting length of 370 mm.

# The KSS system: Making light work of perfect cross-cuts.

The KSS 80 offers even greater ease of use for frequent cross-cuts. The specially designed guide track makes cross-cutting faster and neater than ever before - down to a depth of 82 mm.