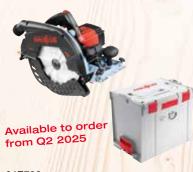

#### 91E302 Cordless Portable Circular Saw K 85-18 PURE in L-MAX

- 1 TCT saw blade 237 x 1,8/2,5 x 30 mm (9 5/16 in.), AT, 12 teeth
- 1 Parallel guide fence K 85-PA
- 1 Allen key 5 mm

Available to order from Q2 2025