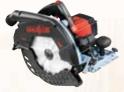

# The K 85 / K 85-18: Welcome to the future of sawing.

The K 85 / K 85-18 saws are perfectly equipped to meet the future challenges of the woodworking trades. Not only in view of their exemplary material and build qualities, but also thanks to their well-conceived user-friendliness and compatible dual-battery technology.

## 91E701 Portable Circular Saw K 85

- 1 TCT saw blade 237 x 1,8/2,5 x 30 mm (9 5/16 in.), AT, 12 teeth
- 1 Allen key 5 mm
- 1 Parallel guide fence K 85-PA
- 1 Mains cable 10 m (32.8 ft)