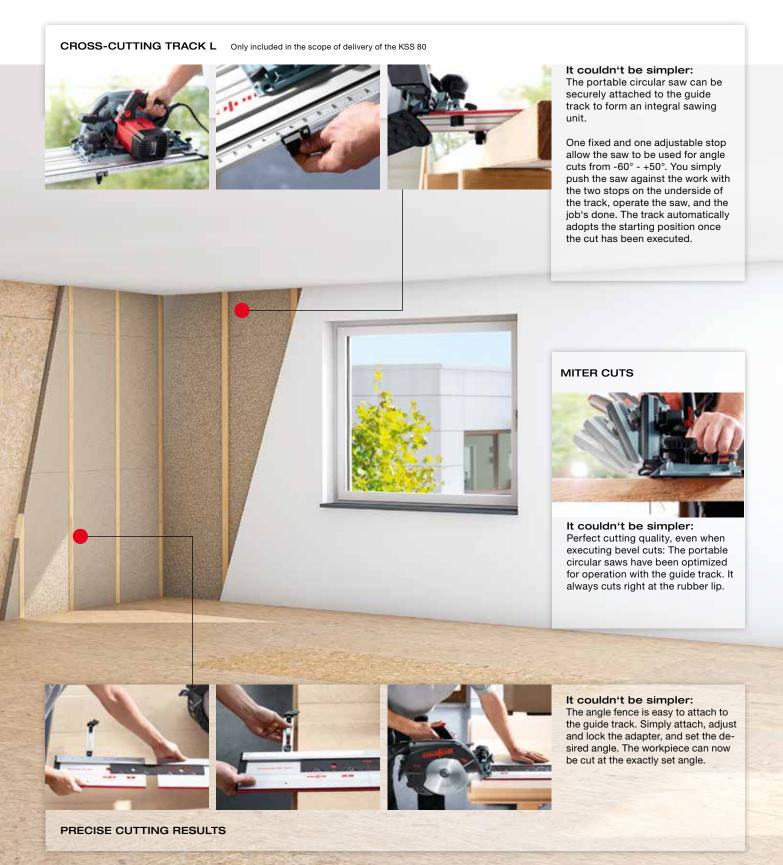

## Cross cuts

An ideal application for guide L is cutting structural timber to length, with a max. cutting depth of 82 mm and a max. cross-cutting length of 370 mm.

# The KSS system: Making light work of perfect cross-cuts.

The KSS 80 offers even greater ease of use for frequent cross-cuts. The specially designed guide track makes cross-cutting faster and neater than ever before - down to a depth of 82 mm.