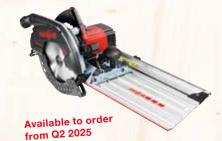

## Rip cuts

Ripping with a guide rail or parallel fence and an ample cutting depth. The two high-performance 18 V batteries of the K 85-18 combine to deliver a sustained output of 36 V.

The portable circular saw K85, the new battery version K85-18 and cross-cutting system KSS80 convince with practical solutions for noticeably more ease of use and efficiency.

#### 91E302 Cordless Portable Circular Saw K 85-18 PURE in L-MAX

- 1 TCT saw blade 237 x 1,8/2,5 x 30 mm (9 5/16 in.), AT, 12 teeth
- 1 Parallel guide fence K 85-PA
- 1 Allen key 5 mm

Available to order from Q2 2025