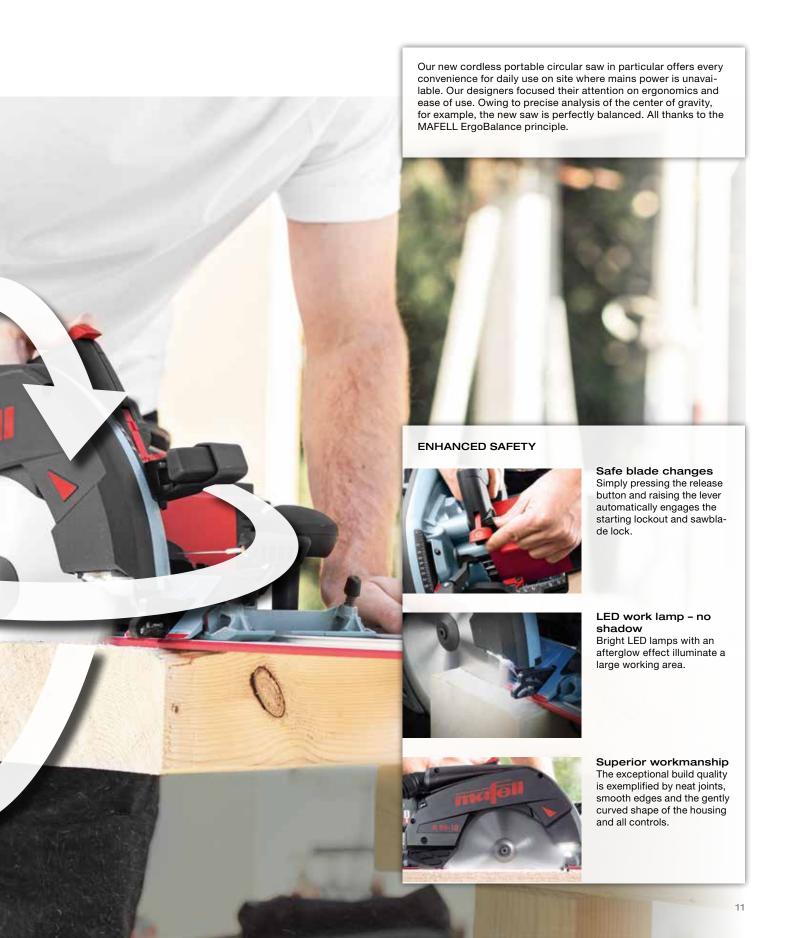

## ErgoBalance principle

With the MAFELL ErgoBalance-Concept, our portable circular saws are optimized for all types of work. This not only enables precise work, but also optimum ergonomic guidance. This effectively prevents fatigue - despite twice the battery power.

## Perfect center of gravity

All our machines have an ideal center of gravity for fatigue-free working – irrespective of the selected attachment or power pack.

With the MAFELL ErgoBalanceConcept, our portable circular saws are optimized for all types of work. This not only enables precise work, but also optimum ergonomic guidance. This effectively prevents fatigue - despite twice the battery power.