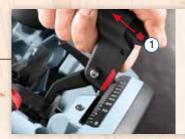

## Fast and reliable cutting depth adjustment

The 2-in-1 functionality allows the cutting depth to be set quickly and reliably. Simply release lock (1), set the cutting depth on the scale, and re-engage the lock. Plunge cuts are controlled by the same method.

## Ergonomic depth adjustment

The 2-in-1 functionality allows the cutting depth to be set quickly and reliably. Simply release lock, set the cutting depth on the scale, and reengage the lock. Plunge cuts are controlled by the same method.