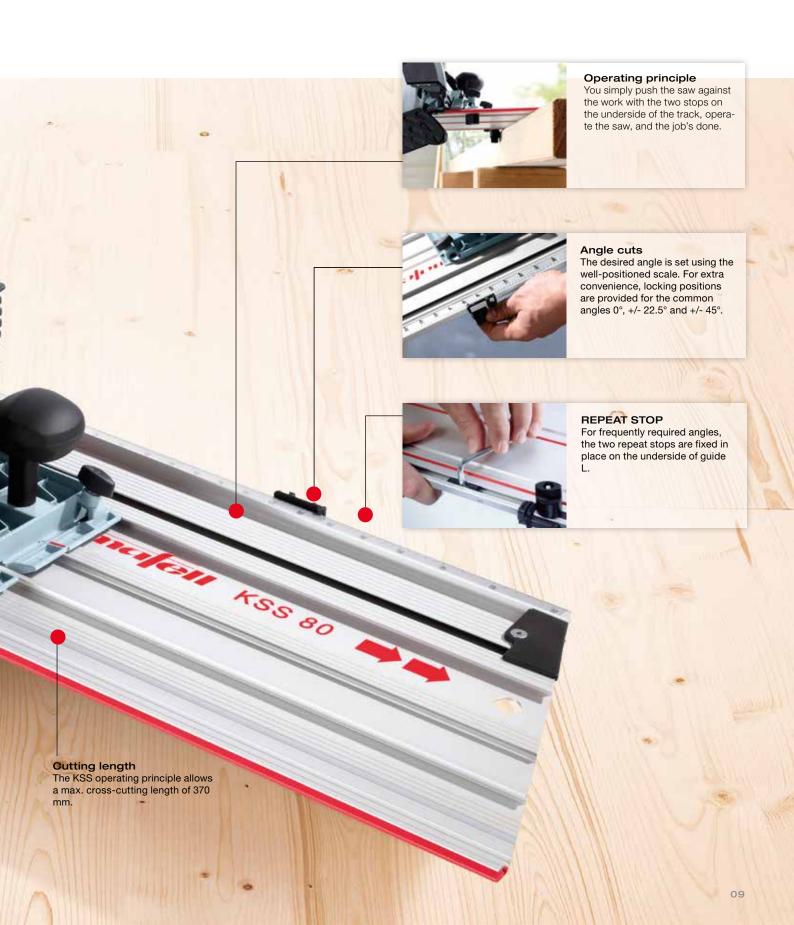

## Cross cuts

An ideal application for guide L is cutting structural timber to length, with a max. cutting depth of 82 mm and a max. cross-cutting length of 370 mm.

# The KSS system: Making light work of perfect cross-cuts.

The KSS 80 offers even greater ease of use for frequent cross-cuts. The specially designed guide track makes cross-cutting faster and neater than ever before - down to a depth of 82 mm.