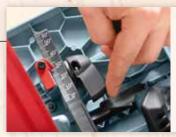

## Rip cuts

Ripping with a guide rail or parallel fence and an ample cutting depth. The two high-performance 18 V batteries of the K 85-18 combine to deliver a sustained output of 36 V.

The portable circular saw K85, the new battery version K85-18 and cross-cutting system KSS80 convince with practical solutions for noticeably more ease of use and efficiency.