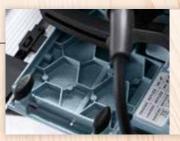

## High build quality

The honeycomb design of the magnesium die-cast baseplate achieves extreme rigidity and an optimized weight profile.